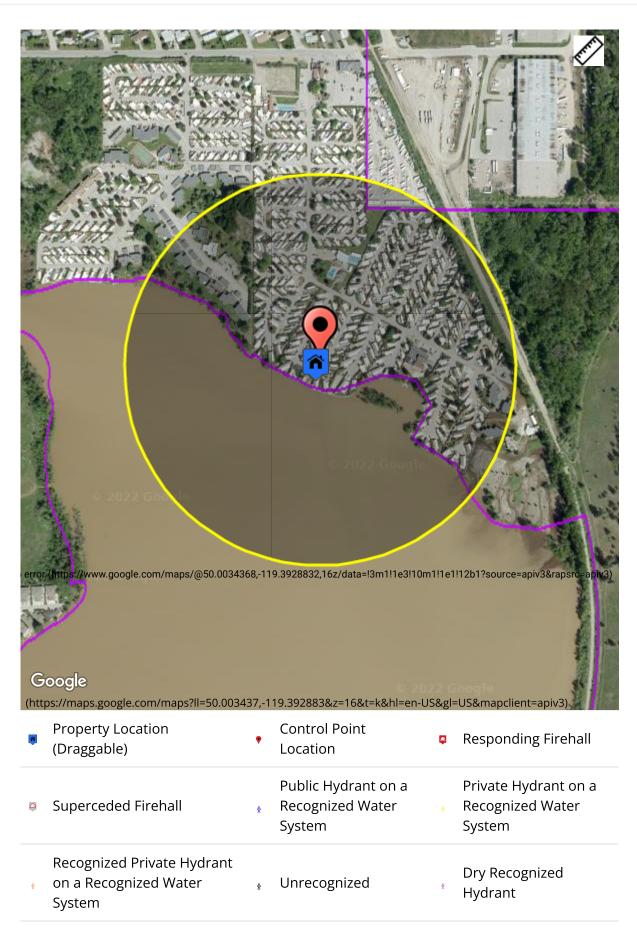

## Мар

Fireboat

Measurement Tool

The circles around the address point may not accurately indicate whether or not a risk should be considered hydrant protected. To be considered hydrant protected, all parts of the structure should be within the maximum hose lay of 150 meters for risk considered under the PFPC Grade system or 300m for risks under the DPG Grade system.

300m Radius

The response route shown is for reference only. This may not be the actual route.

See FAQ regarding sprinklered buildings

Search Messages

This property does not receive a recognized level of response. No identified fire hall responds to this property.

Fire Insurance Grades

| Property Location:              | 319-415 COMMONWEALTH RD, KELOWNA,<br>DUCK LAKE 7, BRITISH COLUMBIA, V4V<br>V4V2M4 |
|---------------------------------|-----------------------------------------------------------------------------------|
| GeoCode Accuracy:               | High(Civic)                                                                       |
| Fire Protection Area:           | DUCK LAKE 7                                                                       |
| Municipality:                   | INDIAN RESERVE of DUCK LAKE 7                                                     |
| DPG:                            | 5 - Unprotected                                                                   |
| Grades Provisional:             | No                                                                                |
| Firehall Recognized:            | No responding firehall                                                            |
| Water System Recognized:        | Not applicable (No responding firehall)                                           |
| Water System Name:              | Not applicable (No responding firehall)                                           |
| Responding Firehall (distance): | No responding firehall                                                            |